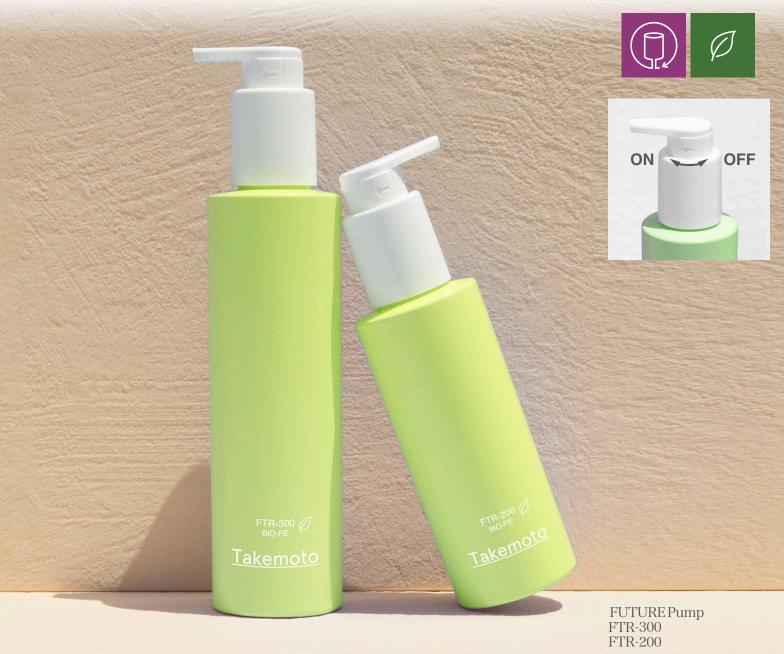

# Packaging for the Circular Economy: Mono-material Pump and Bottle made from Polyethylene

To enhance recyclability, the entire package is made from a single material. The pump is composed entirely of PE, and the bottle is blended with plant-derived biomass PE.

### FTR-200/300

The pump features a locking mechanism, making it suitable for e-commerce products. It is recommended for items such as skincare, body care, and hair care products.

#### < Product Information >

| Name    | Standard<br>Capacity | Size         | Material            | Molding<br>Method |
|---------|----------------------|--------------|---------------------|-------------------|
| FTR-200 | 200mL                | 141H×50W×50L | HDPE/<br>Biomass PE | EBM               |
| FTR-300 | 300mL                | 182H×52W×52L | HDPE/<br>Biomass PE | EBM               |