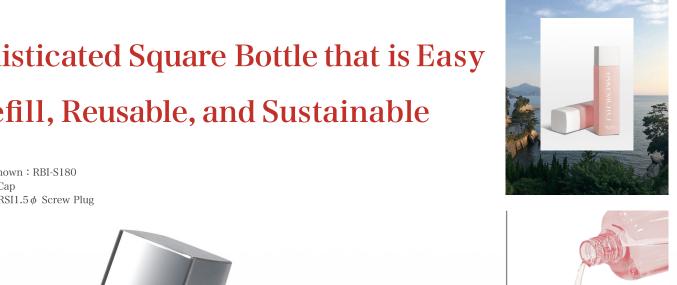

# Sophisticated Square Bottle that is Easy to Refill, Reusable, and Sustainable

Containers shown: RBI-S180

Cap: RBI-WCap

Inner plug : RSI1.5 $\phi$  Screw Plug

A square mother bottle has been created with a wider mouth and a removable orifice reducer for easy refilling. The stylish design, where the cap and bottle are perfectly integrated, is recommended for skin care products. The bottle has a capacity is 180mL and is made from sustainable plant-based biomass PET.