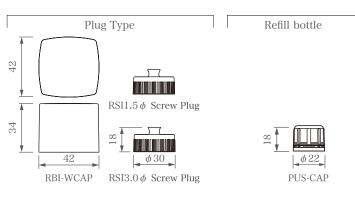

# Sophisticated Square Bottle that is Easy to Refill, Reusable, and Sustainable

Containers shown: RBI-S180

Cap: RBI-WCap

Inner plug : RSI1.5 $\phi$  Screw Plug

A square mother bottle has been created with a wider mouth and a removable orifice reducer for easy refilling. The stylish design, where the cap and bottle are perfectly integrated, is recommended for skin care products. The bottle has a capacity is 180mL and is made from sustainable plant-based biomass PET.

### Easy to refill

- Wider diameter compared to the standard size
- · Easy-to-remove screw-type plug
- · Two different orifice-size plugs for