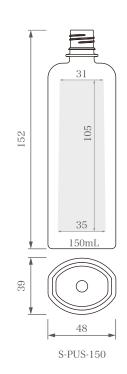

# Sophisticated Square Bottle that is Easy to Refill, Reusable, and Sustainable

Containers shown: RBI-S180

Cap: RBI-WCap

Inner plug : RSI1.5 $\phi$  Screw Plug

A square mother bottle has been created with a wider mouth and a removable orifice reducer for easy refilling. The stylish design, where the cap and bottle are perfectly integrated, is recommended for skin care products. The bottle has a capacity is 180mL and is made from sustainable plant-based biomass PET.

## $m RBI ext{-}S180$ — Removable Orifice Reducer! Square Bottle for Skincare

Material: PP Molding method: Injection

Material: Biomass PET Molding method: Injection Stretch Blow

\*\*The of the RBI-S180 indicates the maximum printing area with pad printing, and the of S-PUS-150 indicates the maximum printing area with silk screen printing.