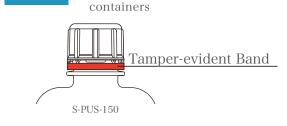

## ■ Easy to pour-out

- · Easy-to-open tamper-evident cap
- · Easy-to-refill due to the narrow neck-size of the refill bottle
- · Thin-wall bottle ideal for refill