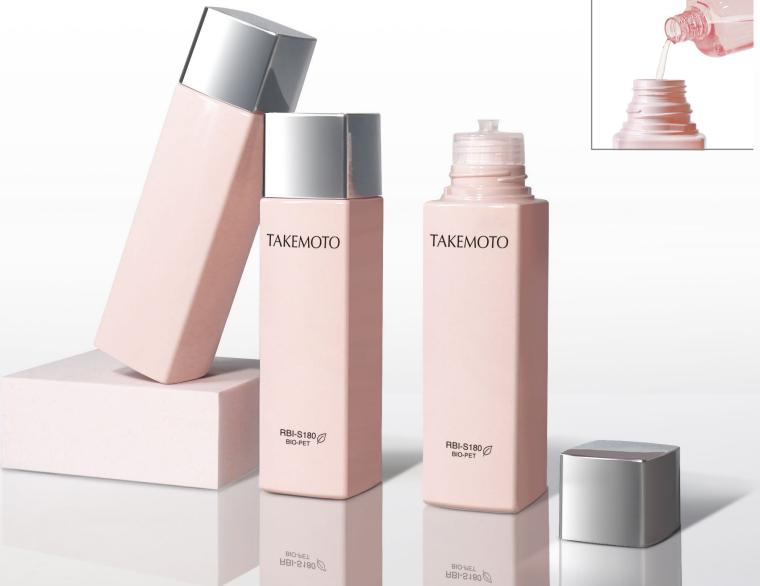

# Sophisticated Square Bottle that is Easy to Refill, Reusable, and Sustainable

Containers shown: RBI-S180

Cap: RBI-WCap

Inner plug : RSI1.5 $\phi$  Screw Plug

A square mother bottle has been created with a wider mouth and a removable orifice reducer for easy refilling. The stylish design, where the cap and bottle are perfectly integrated, is recommended for skin care products. The bottle has a capacity is 180mL and is made from sustainable plant-based biomass PET.

## $m RBI ext{-}S180$ — Removable Orifice Reducer! Square Bottle for Skincare

Material: PP Molding method: Injection

Material: Biomass PET Molding method: Injection Stretch Blow

\*\*The of the RBI-S180 indicates the maximum printing area with pad printing, and the of S-PUS-150 indicates the maximum printing area with silk screen printing.

### Easy to refill

- Wider diameter compared to the standard size
- · Easy-to-remove screw-type plug
- · Two different orifice-size plugs for

## ■ Easy to pour-out

- · Easy-to-open tamper-evident cap
- · Easy-to-refill due to the narrow neck-size of the refill bottle
- · Thin-wall bottle ideal for refill