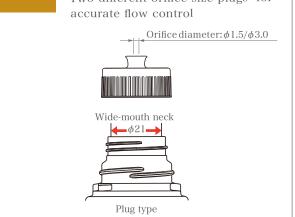

### Easy to refill

- Wider diameter compared to the standard size
- · Easy-to-remove screw-type plug
- · Two different orifice-size plugs for

# Sophisticated Square Bottle that is Easy to Refill, Reusable, and Sustainable

Containers shown: RBI-S180

Cap: RBI-WCap

Inner plug : RSI1.5 $\phi$  Screw Plug

A square mother bottle has been created with a wider mouth and a removable orifice reducer for easy refilling. The stylish design, where the cap and bottle are perfectly integrated, is recommended for skin care products. The bottle has a capacity is 180mL and is made from sustainable plant-based biomass PET.