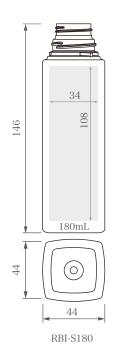

# Sophisticated Square Bottle that is Easy to Refill, Reusable, and Sustainable

Containers shown: RBI-S180

Cap: RBI-WCap

Inner plug : RSI1.5 $\phi$  Screw Plug

A square mother bottle has been created with a wider mouth and a removable orifice reducer for easy refilling. The stylish design, where the cap and bottle are perfectly integrated, is recommended for skin care products. The bottle has a capacity is 180mL and is made from sustainable plant-based biomass PET.