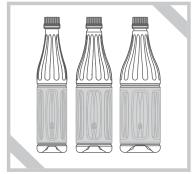

A new 500mL size has been added to the existing 720mL and 900mL capacities. All three sizes are available in small quantities from one carton. The beautiful design of the shoulder line makes it ideal for use as a gift.

Panel design makes it easy to hold

■ Easy-to-hold ■ Perfect for gifts All three sizes of these lightweight PET bottles are the same height, making them ideal for use in gift packs.