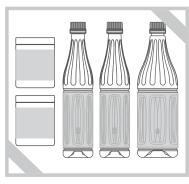

A new 500mL size has been added to the existing 720mL and 900mL capacities. All three sizes are available in small quantities from one carton. The beautiful design of the shoulder line makes it ideal for use as a gift.

Panel design makes it easy to hold

■ Easy-to-hold ■ Perfect for gifts All three sizes of these lightweight PET bottles are the same height, making them ideal for use in gift packs.