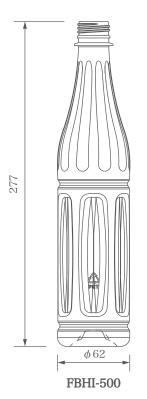

A new 500mL size has been added to the existing 720mL and 900mL capacities. All three sizes are available in small quantities from one carton. The beautiful design of the shoulder line makes it ideal for use as a gift.

Panel design makes it easy to hold

■ Easy-to-hold ■ Perfect for gifts All three sizes of these lightweight PET bottles are the same height, making them ideal for use in gift packs.