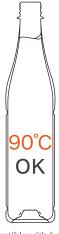

# Hot Fill Compatible! Lightweight and easy-to-hold PET bottle series for beverages

\*Compatible with hot filling at 90°C. The heat resistance temperature is based on in-house evaluation.

This PET bottle range is suitable for beverages such as fruit juice and amazake and is compatible with hot fill processes\*.

#### ■ Notes on usage -

- The heat resistance value of 90°C has been evaluated in-house by Takemoto.
- · Heat resistant temperature and chemical resistance of the bottle may vary depending on the conditions of use.
- · Please allow for expansion of contents due to heat when determining fill volume.
- · Depending on the characteristics of the contents and the storage environment after filling, decompression of the bottle may occur.