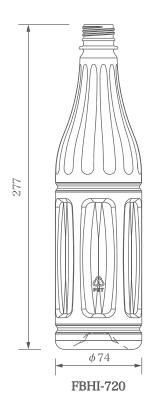

A new 500mL size has been added to the existing 720mL and 900mL capacities. All three sizes are available in small quantities from one carton. The beautiful design of the shoulder line makes it ideal for use as a gift.

Panel design makes it easy to hold

■ Easy-to-hold ■ Perfect for gifts All three sizes of these lightweight PET bottles are the same height, making them ideal for use in gift packs.