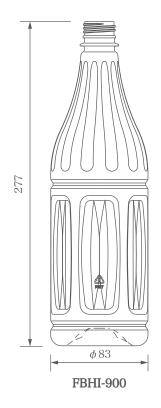

A new 500mL size has been added to the existing 720mL and 900mL capacities. All three sizes are available in small quantities from one carton. The beautiful design of the shoulder line makes it ideal for use as a gift.

Panel design makes it easy to hold

■ Easy-to-hold ■ Perfect for gifts All three sizes of these lightweight PET bottles are the same height, making them ideal for use in gift packs.