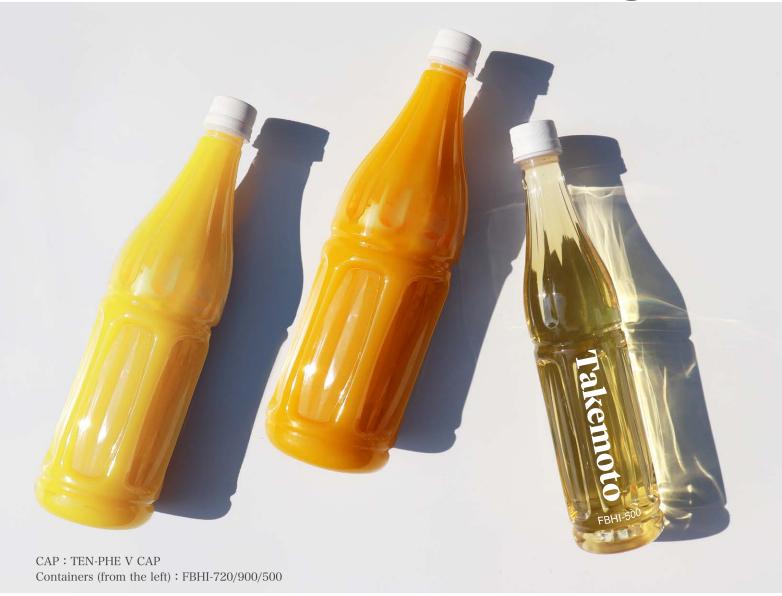

# Hot Fill Compatible! Lightweight and easy-to-hold PET bottle series for beverages

\*Compatible with hot filling at 90°C. The heat resistance temperature is based on in-house evaluation.

This PET bottle range is suitable for beverages such as fruit juice and amazake and is compatible with hot fill processes\*.

A new 500mL size has been added to the existing 720mL and 900mL capacities. All three sizes are available in small quantities from one carton. The beautiful design of the shoulder line makes it ideal for use as a gift.

### New heat-resistant PET bottle for beverages designed for hot filling!

Hot-pack filling / screw cap

TEN-PHE V CAP Inventory color: White

Tamper-evident band

Material : Cap / PP Liner / PE Molding method: Injection molding

Panel design makes it easy to hold

■ Easy-to-hold ■ Perfect for gifts All three sizes of these lightweight PET bottles are the same height, making them ideal for use in gift packs.