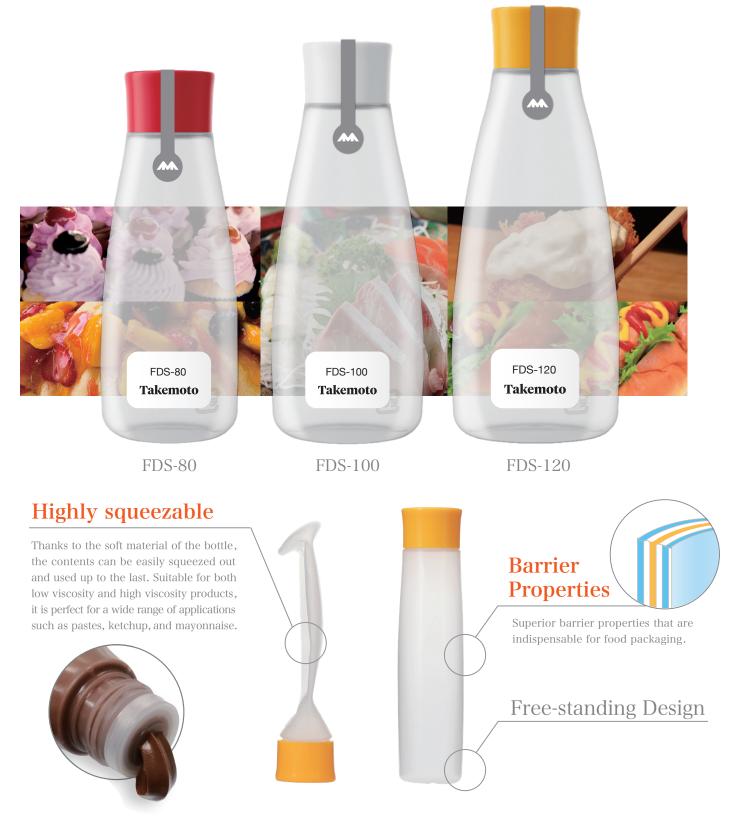

## **FDS** Series

## Soft bottles NEW with multi-layer structure for improved barrier properties

Μ ΤΑΚΕΛΟΤΟ

## FDS Series – Highly squeezable multi-layer bottle with \_\_\_\_\_

Μ ΤΑΚΕΛΛΟΤΟ Takemoto Packaging Group

Japan Takemoto Yohki Co., Ltd (Head Office) info@takemotokk.co.ip US Takemoto Packaging Inc. Europe Takemoto Netherlands B.V.