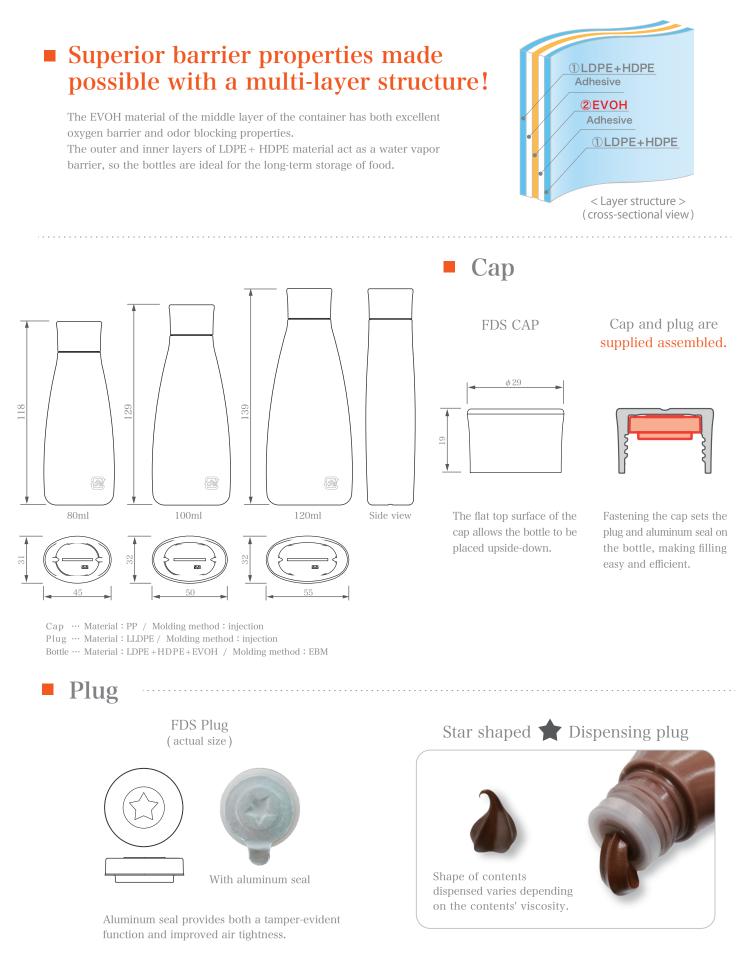

## **FDS** Series

## Soft bottles NEW with multi-layer structure for improved barrier properties

Μ ΤΑΚΕΛΟΤΟ

## FDS Series – Highly squeezable multi-layer bottle with \_\_\_\_\_

Μ ΤΑΚΕΛΛΟΤΟ Takemoto Packaging Group

Japan Takemoto Yohki Co., Ltd (Head Office) info@takemotokk.co.ip US Takemoto Packaging Inc. Europe Takemoto Netherlands B.V.