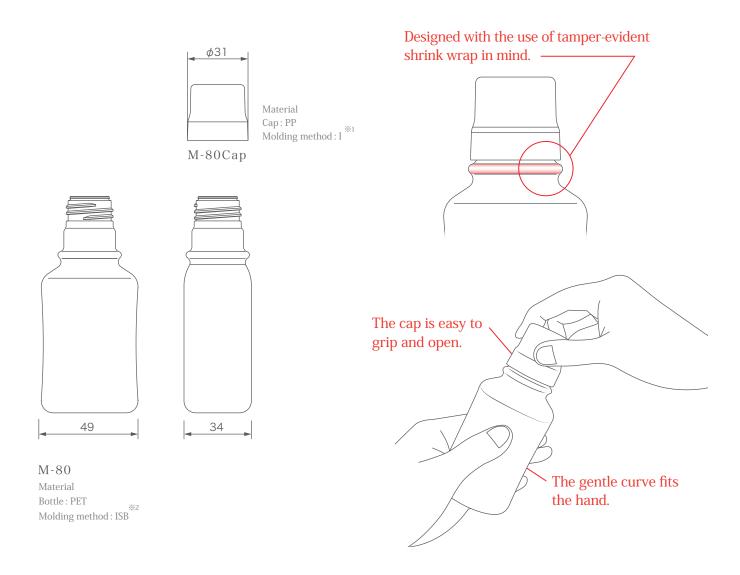

## M- $80\,$ — New mini bottle addition to our Mouthwash Series! —

%1 Molding method: [I] stands for injection \*2 Molding method: [ISB] stands for injection stretch blow molding