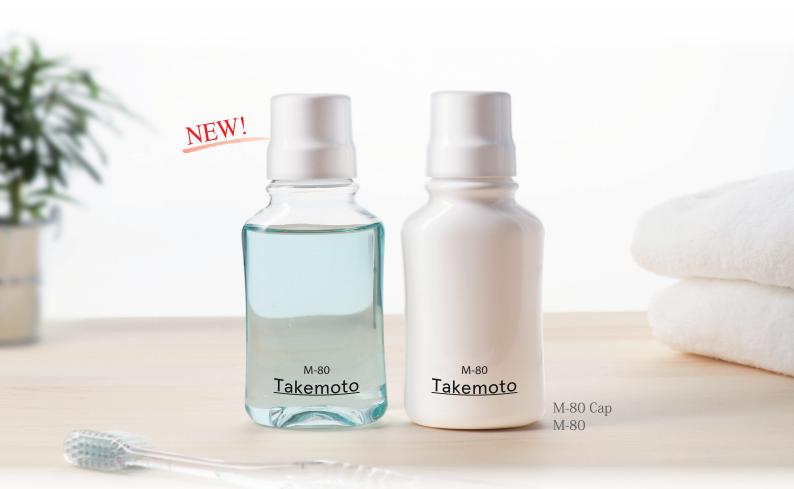

## New portable and convenient mini bottle added to our Mouthwash Series!

A cute mini bottle that is perfect to take on the go. Besides bathroom products such as mouthwash and bath salts, it is also ideal for cosmetics.

## M- $80\,$ — New mini bottle addition to our Mouthwash Series! —

%1 Molding method: [I] stands for injection \*2 Molding method: [ISB] stands for injection stretch blow molding