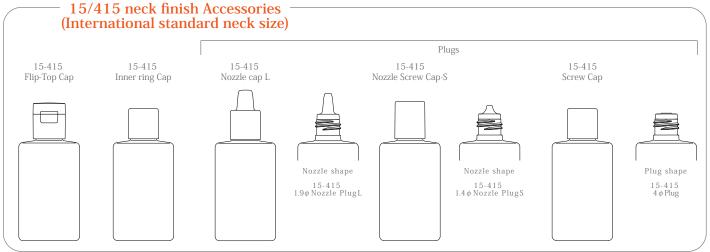

## — Slim oval bottles for mail delivery! —

%1 Molding method: "ISB" stands for "injection stretch blow molding".

area in the drawing indicates the maximum printable range in the case of pad printing.

15/415 Accessories