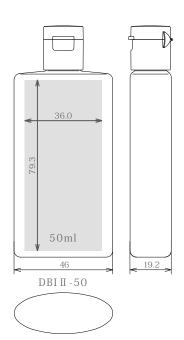

## — Slim oval bottles for mail delivery! —

%1 Molding method: "ISB" stands for "injection stretch blow molding".

area in the drawing indicates the maximum printable range in the case of pad printing.

15/415 Accessories

#### ■ Mail box delivery size

Assuming the use of an outer box, bottle width has been set to 28mm (100ml) or less. Compared to flexible packaging, these bottles have real presence and are self-standing.