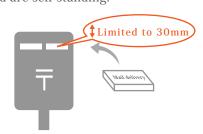

# DBI-II Series

Slim oval PET bottles ideal

for mail delivery!

These oval bottles are designed to fit mail boxes (30mm width). They look great on display and are perfect to take on the go. Available with various accessories, they are a perfect choice for items such as hotel amenities, samples, travel goods, and free giveaways.

#### ■ Mail box delivery size

Assuming the use of an outer box, bottle width has been set to 28mm (100ml) or less. Compared to flexible packaging, these bottles have real presence and are self-standing.