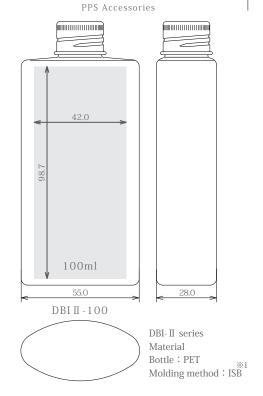

## — Slim oval bottles for mail delivery! —

%1 Molding method: "ISB" stands for "injection stretch blow molding".

area in the drawing indicates the maximum printable range in the case of pad printing.

15/415 Accessories

#### ■ Mail box delivery size

Assuming the use of an outer box, bottle width has been set to 28mm (100ml) or less. Compared to flexible packaging, these bottles have real presence and are self-standing.