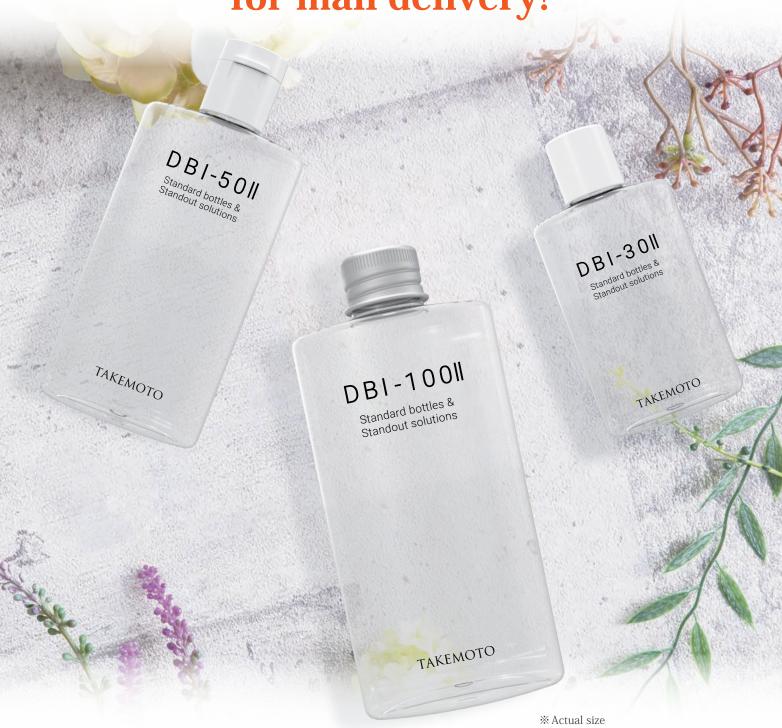

# DBI-II Series

Slim oval PET bottles ideal

for mail delivery!

These oval bottles are designed to fit mail boxes (30mm width). They look great on display and are perfect to take on the go. Available with various accessories, they are a perfect choice for items such as hotel amenities, samples, travel goods, and free giveaways.

## — Slim oval bottles for mail delivery! —

%1 Molding method: "ISB" stands for "injection stretch blow molding".

area in the drawing indicates the maximum printable range in the case of pad printing.

15/415 Accessories