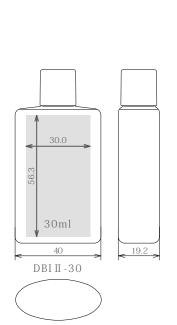

## — Slim oval bottles for mail delivery! —

%1 Molding method: "ISB" stands for "injection stretch blow molding".

area in the drawing indicates the maximum printable range in the case of pad printing.

15/415 Accessories

#### ■ Mail box delivery size

Assuming the use of an outer box, bottle width has been set to 28mm (100ml) or less. Compared to flexible packaging, these bottles have real presence and are self-standing.