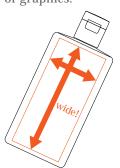

#### Large branding area

There is ample space for printing/labeling on both the front and back sides, allowing effective use of graphics.