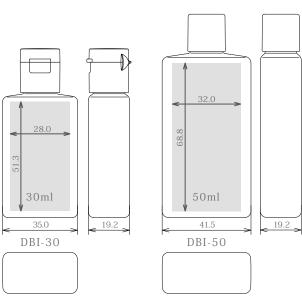

# — Slim rectangular PET bottles made for mail delivery!—

%1 Molding method: "ISB" stands for "injection stretch blow molding".

area in the drawing indicates the maximum printable range in the case of pad printing.

### Mail box delivery size

Assuming the use of an outer box, bottle width has been set to 28mm (100ml) or less. Compared to flexible packaging, these bottles have real presence and are self-standing.