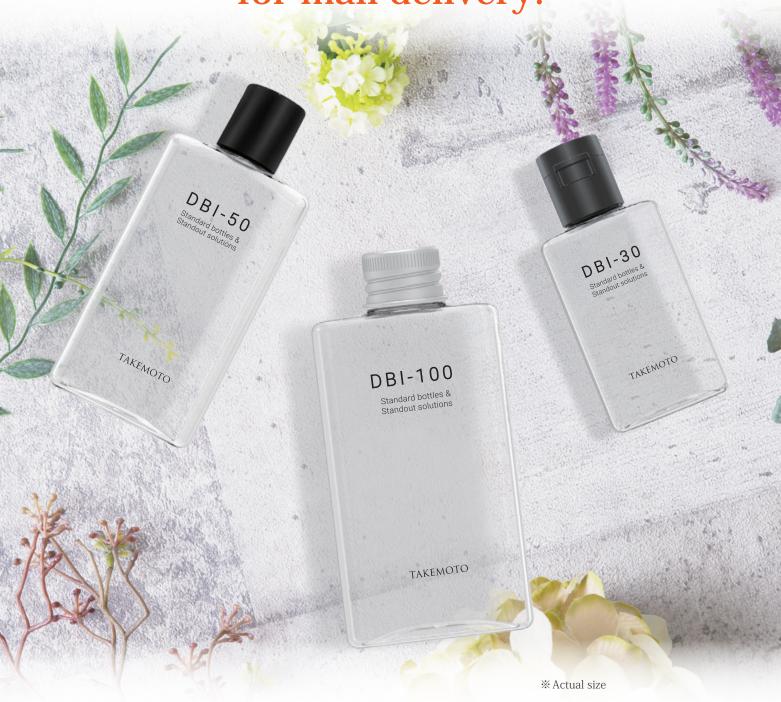

# DBI Series

Slim rectangular PET bottles ideal

for mail delivery!

These rectangular bottles are designed to fit mail boxes (30mm width). They look great on display and are perfect to take on the go. Available with various accessories, they are a perfect choice for items such as hotel amenities, samples, travel goods, and free giveaways.

## Large branding area

There is ample space for printing/labeling on both the front and back sides, allowing effective use of graphics.

### Mail box delivery size

Assuming the use of an outer box, bottle width has been set to 28mm (100ml) or less. Compared to flexible packaging, these bottles have real presence and are self-standing.