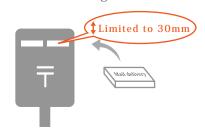

# DBI Series

Slim rectangular PET bottles ideal

for mail delivery!

These rectangular bottles are designed to fit mail boxes (30mm width). They look great on display and are perfect to take on the go. Available with various accessories, they are a perfect choice for items such as hotel amenities, samples, travel goods, and free giveaways.

### Mail box delivery size

Assuming the use of an outer box, bottle width has been set to 28mm (100ml) or less. Compared to flexible packaging, these bottles have real presence and are self-standing.