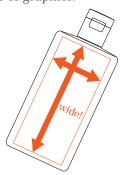

## Large branding area

There is ample space for printing/labeling on both the front and back sides, allowing effective use of graphics.