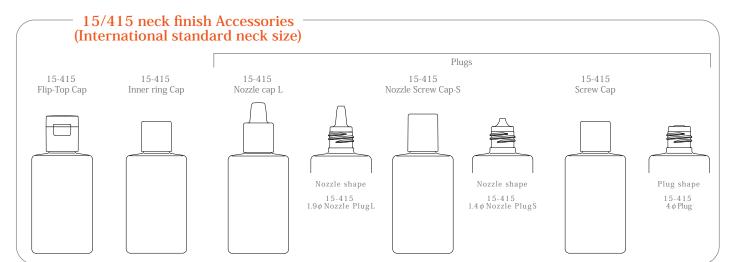

es, they are a perfect choice for items such as hotel amenities, samples, travel goods, and free giveaways.



# **DBI Series**

# — Slim rectangular PET bottles made for mail delivery!—

%1 Molding method: "ISB" stands for "injection stretch blow molding".

area in the drawing indicates the maximum printable range in the case of pad printing.

15/415 Accessories





#### Shape looks great on the shelf

Square shape takes up less space on display.



## Large branding area

There is ample space for printing/labeling on both the front and back sides, allowing effective use of graphics.



### Mail box delivery size

Assuming the use of an outer box, bottle width has been set to 28mm (100ml) or less. Compared to flexible packaging, these bottles have real presence and are self-standing.