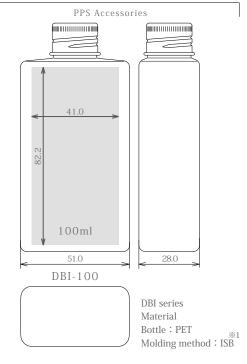

# — Slim rectangular PET bottles made for mail delivery!—

%1 Molding method: "ISB" stands for "injection stretch blow molding".

area in the drawing indicates the maximum printable range in the case of pad printing.

### Mail box delivery size

Assuming the use of an outer box, bottle width has been set to 28mm (100ml) or less. Compared to flexible packaging, these bottles have real presence and are self-standing.